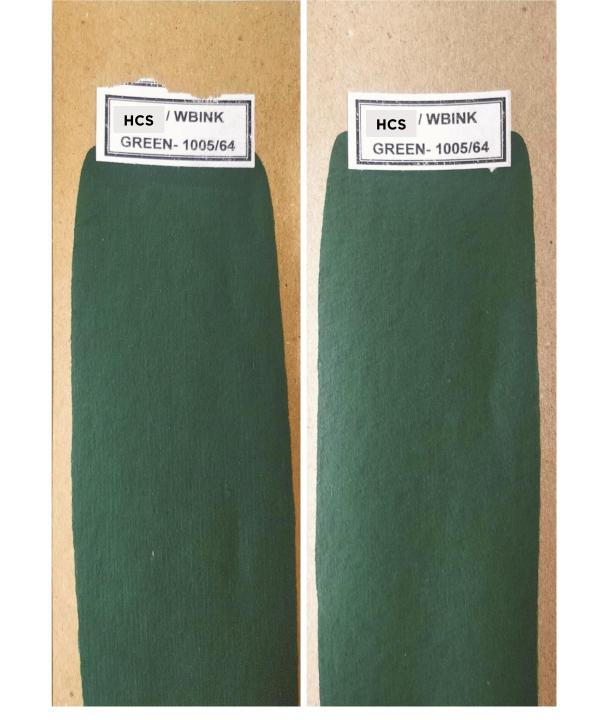

## SAMPLE

**SHADE CARD** 

HCS / WBINK YELLOW - 1001 HCS / WBINK YELLOW - 1001 HCS / WBINK ORANGE - 1002

HCS / WBINK ORANGE - 1002

HCS / WBINK CYAN - 1004

HCS / WBINK CYAN - 1004

HCS / WBINK VIOLET- 1006

HCS / WBINK VIOLET- 1006 HCS / WBINK BLACK - 1007