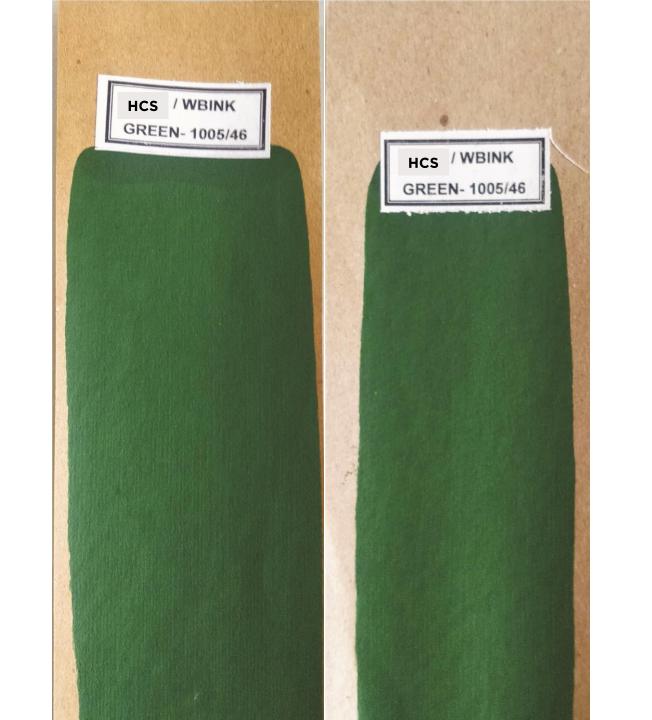

## SAMPLE

**SHADE CARD** 

HCS / WBINK YELLOW - 1001 HCS / WBINK YELLOW - 1001 HCS / WBINK ORANGE - 1002

HCS / WBINK ORANGE - 1002

HCS / WBINK CYAN - 1004

HCS / WBINK CYAN - 1004

HCS / WBINK VIOLET- 1006

HCS / WBINK VIOLET- 1006 HCS / WBINK BLACK - 1007