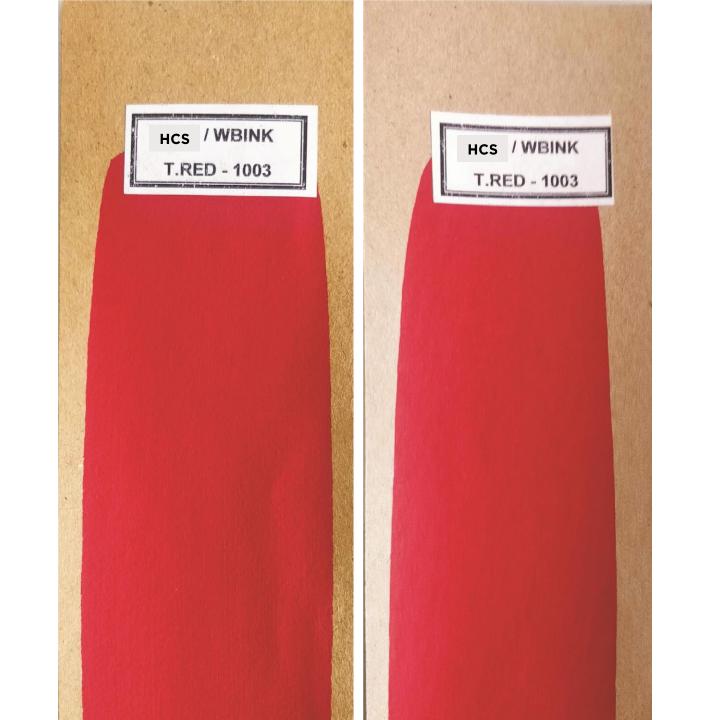

## SAMPLE

**SHADE CARD** 

HCS / WBINK YELLOW - 1001 HCS / WBINK YELLOW - 1001 HCS / WBINK ORANGE - 1002

HCS / WBINK ORANGE - 1002

HCS / WBINK CYAN - 1004

HCS / WBINK CYAN - 1004

HCS / WBINK VIOLET- 1006

HCS / WBINK VIOLET- 1006 HCS / WBINK BLACK - 1007